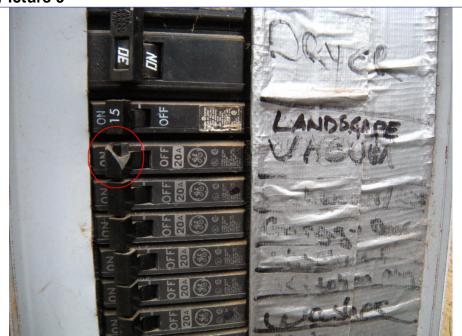

the insulation to partially fall off various HVAC ducts in the crawl space; recommend repairing as necessary.

 $Buy\ Right\ {\it Home\ Inspections}$ 

# Page 21 PICTURES PAGE

Client: Bill & Laura Homeowner

Schedule Date: Saturday, December 1, 2012

# **Subject Property**

1234 Main St

Granite Bay, CA 95746

## Picture 7



Two wires are connected to one breaker and one of these wires is too small for the breaker size in the main electrical panel. (2)(4)

**Report #:** 1234120112

# Picture 8



Wires pass through unprotected openings in the bottom of the main electrical panel. (2)(4)

Buy Right Home Inspections

# Page 22 PICTURES PAGE

Client: Bill & Laura Homeowner

Schedule Date: Saturday, December 1, 2012

## **Subject Property**

1234 Main St

Granite Bay, CA 95746

## Picture 9



The 20 amp breaker labeled "VACUUM" is damaged in the main electrical panel. (2)(4)

**Report #:** 1234120112

# Picture 10



Exposed wires were found at the rear patio near the pool light switch conduit and in the crawl space in the area below the kitchen; these are required to terminate inside a covered junction box. (4)

# Page 23 PICTURES PAGE

Client: Bill & Laura Homeowner

Schedule Date: Saturday, December 1, 2012

# **Subject Property**

1234 Main St

Granite Bay, CA 95746

#### Picture 11



The attic insulation has been moved aside in various areas of the attic leaving areas uninsulated.

**Report #:** 1234120112

## Picture 12



The two car garage vehicle door is buckled near the top; recommend further evaluation and repairs by a licensed garage door contractor. (2)

# Page