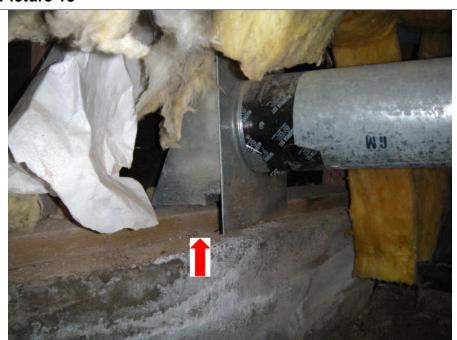

© I.T.A Copyright 1993/2000

| Page 4 GROUNDS                                                                                                                                                                                                                                                                                                                                                                                                                                                                                                                                                                                                                                                                                                                                                                                                                                                                                                                                                                                                                                                                                                                                                                                                                                                                                                                                                                                                                                                                                                                                                                                                                                                                                                                                                                                                                                                                                                                                                                                                                                             | Report #: 1234120112                                                                                                                                                                                                                           |
|------------------------------------------------------------------------------------------------------------------------------------------------------------------------------------------------------------------------------------------------------------------------------------------------------------------------------------------------------------------------------------------------------------------------------------------------------------------------------------------------------------------------------------------------------------------------------------------------------------------------------------------------------------------------------------------------------------------------------------------------------------------------------------------------------------------------------------------------------------------------------------------------------------------------------------------------------------------------------------------------------------------------------------------------------------------------------------------------------------------------------------------------------------------------------------------------------------------------------------------------------------------------------------------------------------------------------------------------------------------------------------------------------------------------------------------------------------------------------------------------------------------------------------------------------------------------------------------------------------------------------------------------------------------------------------------------------------------------------------------------------------------------------------------------------------------------------------------------------------------------------------------------------------------------------------------------------------------------------------------------------------------------------------------------------------|------------------------------------------------------------------------------------------------------------------------------------------------------------------------------------------------------------------------------------------------|
|                                                                                                                                                                                                                                                                                                                                                                                                                                                                                                                                                                                                                                                                                                                                                                                                                                                                                                                                                                                                                                                                                                                                                                                                                                                                                                                                                                                                                                                                                                                                                                                                                                                                                                                                                                                                                                                                                                                                                                                                                                                            | ety hazard - correction is needed<br>commended for safety enhancement<br>ots attention/repair or monitoring                                                                                                                                    |
|                                                                                                                                                                                                                                                                                                                                                                                                                                                                                                                                                                                                                                                                                                                                                                                                                                                                                                                                                                                                                                                                                                                                                                                                                                                                                                                                                                                                                                                                                                                                                                                                                                                                                                                                                                                                                                                                                                                                                                                                                                                            | of lifespan*   ☑ Not fully visible*<br>on*    □ Evidence of poor drainage*                                                                                                                                                                     |
| □ Appears serviceable       □ Not Functional*       □ Unsafe*       □ Worn*       □ Near end of the properties of the proper | * ☐ Surface raised* ☐ Surface settled* Other* Recommend railing around pool(5) near the driveway connection; recommend setting from the rear concrete sidewalk below the pool;                                                                 |
| ■ Appears serviceable    □ Not Functional*    □ Unsafe*    □ Worn*    □ Near end of the serviceable    □ Not Functional*                                                                                                                                                                                                                                                                                                                                                                                                                                                                                                                                                                                                                                                                                                                                                                                                                                                                                                                                                                                                                                                                                                                                                                                                                                                                                                                                                                                                                                                                                                                                                                                                                                                                                                                                                                                                                                                                                                                                   | ncrete Stucco Block  of lifespan* Not fully visible* enetration* No drainage openings*                                                                                                                                                         |
| 4 Patio  □ N/A  LOCATION(S): Rear Yard  ☑ Appears serviceable  □ Not Functional*  □ Unsafe*  □ Worn*  □ Near end of  □ No cracks found  □ Concrete is above*  □ Evidence of*                                                                                                                                                                                                                                                                                                                                                                                                                                                                                                                                                                                                                                                                                                                                                                                                                                                                                                                                                                                                                                                                                                                                                                                                                                                                                                                                                                                                                                                                                                                                                                                                                                                                                                                                                                                                                                                                               | Concrete ☐ Brick ☐ N/A  of lifespan* ☒ Not fully visible*  * ☐ Surface raised* ☐ Surface settled*                                                                                                                                              |
|                                                                                                                                                                                                                                                                                                                                                                                                                                                                                                                                                                                                                                                                                                                                                                                                                                                                                                                                                                                                                                                                                                                                                                                                                                                                                                                                                                                                                                                                                                                                                                                                                                                                                                                                                                                                                                                                                                                                                                                                                                                            | , – ,                                                                                                                                                                                                                                          |
| ☐ Cracks ☑ Moisture damage (2) (3) ☐ Deck appears un ☑ Flashing not sealed to concrete. ☐ Earth-to-wood ☐ Porch* ☐ Steps* ☐ Unable to                                                                                                                                                                                                                                                                                                                                                                                                                                                                                                                                                                                                                                                                                                                                                                                                                                                                                                                                                                                                                                                                                                                                                                                                                                                                                                                                                                                                                                                                                                                                                                                                                                                                                                                                                                                                                                                                                                                      | B Rear(Bedroom4) C of lifespan* Not fully visible* Posts need asound (1) (2) (A) (B) (C) od contact (3) (A) (B) (C) Uneven* Railing of allowing water to roll around onto the wood decking concrete patio off the 4th bedroom is leaking water |
| 7 Fences & Gates                                                                                                                                                                                                                                                                                                                                                                                                                                                                                                                                                                                                                                                                                                                                                                                                                                                                                                                                                                                                                                                                                                                                                                                                                                                                                                                                                                                                                                                                                                                                                                                                                                                                                                                                                                                                                                                                                                                                                                                                                                           | of lifespan* ☑ Not fully visible*<br>☐ Boards are                                                                                                                                                                                              |
| □ No cracks □ Common cracks □ Major cracks (2) □ Fence heigh □ Gate(s) need □ Self closing device is missing arou □ Comments: The front right gate doesn't meet the pool fencing requirements; this gate should self close and self latch. (4)                                                                                                                                                                                                                                                                                                                                                                                                                                                                                                                                                                                                                                                                                                                                                                                                                                                                                                                                                                                                                                                                                                                                                                                                                                                                                                                                                                                                                                                                                                                                                                                                                                                                                                                                                                                                             | und pool* ☐ Post rusted & leaning*                                                                                                                                                                                                             |