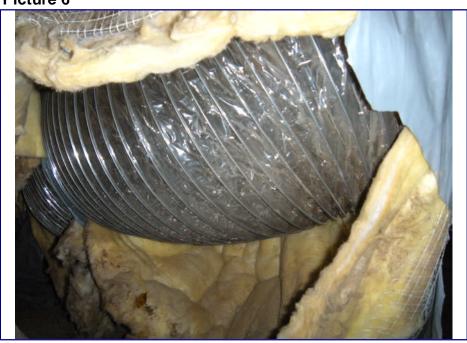

lowing water to drain over into the front planter bed below the living room and dining room windows; this area is over saturated causing moisture at the foundation and soil in the crawl space behind this area.

**Report #:**1234120112

#### Picture 4



The waste line clean out cap on the right side of the house is not a removable, permanent type; this is the construction test cap left in place. \*

Buy Right Home Inspections

© I.T.A Copyright 1993/2000

# Page 20 PICTURES PAGE

Client: Bill & Laura Homeowner

Schedule Date: Saturday, December 1, 2012

# **Subject Property**

1234 Main St

Granite Bay, CA 95746

## Picture 5



The right side water heater closet is missing the firewall at the wall leaving the interior wall and attic exposed. (2)(4)

**Report #**:1234120112

## Picture 6



The exterior coating is damaged allowing the insulation to partially fall off various HVAC ducts in the crawl space; recommend repairing as necessary.

 $Buy\ Right\ {\it Home\ Inspections}$ 

# Page 21 PICTURES PAGE

Client: Bill & Laura Homeowner

Schedule Date: Saturday, December 1, 2012

# **Subject Property**

1234 Main St

Granite Bay, CA 95746

## Picture 7



Two wires are connected to one breaker and one of these wires is too small for the breaker size in the main electrical panel. (2)(4)

**Report #:** 1234120112

# Picture 8



Wires pass through unprotected openings in the bottom of the main electrical panel. (2)(4)

Buy Right Home Inspections

# Page 22 PICTURES PAGE

Client: Bill & Laura Homeowner

Schedule Date: Saturday, December 1, 2012

## **Subject Property**

1234 Mai