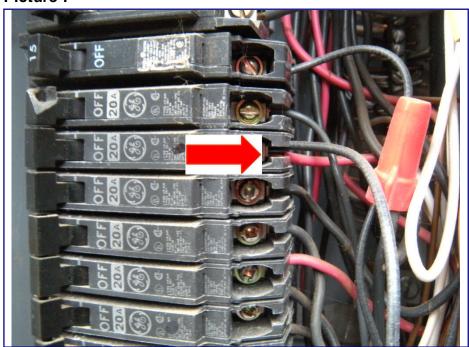

tion test cap left in place. \*

Buy Right Home Inspections

© I.T.A Copyright 1993/2000

# Page 20 PICTURES PAGE

Client: Bill & Laura Homeowner

Schedule Date: Saturday, December 1, 2012

# **Subject Property**

1234 Main St

Granite Bay, CA 95746

## Picture 5



The right side water heater closet is missing the firewall at the wall leaving the interior wall and attic exposed. (2)(4)

**Report #**:1234120112

## Picture 6



The exterior coating is damaged allowing the insulation to partially fall off various HVAC ducts in the crawl space; recommend repairing as necessary.

 $Buy\ Right\ {\it Home\ Inspections}$ 

# Page 21 PICTURES PAGE

Client: Bill & Laura Homeowner

Schedule Date: Saturday, December 1, 2012

# **Subject Property**

1234 Main St

Granite Bay, CA 95746

## Picture 7



Two wires are connected to one breaker and one of these wires is too small for the breaker size in the main electrical panel. (2)(4)

**Report #:** 1234120112

# Picture 8



Wires pass through unprotected openings in the bottom of the main electrical panel. (2)(4)

Buy Right Home Inspections

# Page 22 PICTURES PAGE

Client: Bill & Laura Homeowner

Schedule Date: Saturday, December 1, 2012

## **Subject Property**

1234 Main St

Granite Bay, CA 95746

## Picture 9



The 20 amp breaker labeled "VACUUM" is damaged in the main electrical panel. (2)(4)

**Report #:** 1234120112

# Picture 10



Exposed wires were found at the rear patio near the pool light switch conduit and in the crawl space in the area below the kitchen; these are required to terminate inside a covered junction box. (4)