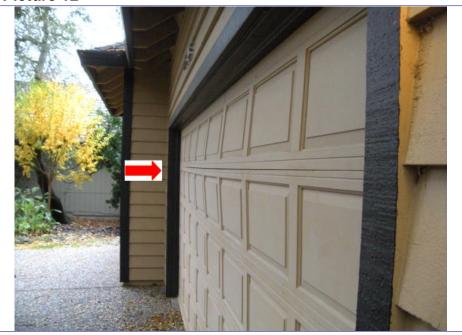

© I.T.A Copyright 1993/2000

| Page 4 GROUNDS                                                                                                                                                                                                                                                                                                                                                                                                                                                                                                                                                                                                                                                                                                                                                                                                                                                                                                                                                                                                                                                                                                                                                                                                                                                                                                                                                                                                                                                                                                                                                                                                                                                                                                                                                                                                                                                                                                                                                                                                                                             | Report #: 1234120112                                                                                                                                                                                                                           |
|------------------------------------------------------------------------------------------------------------------------------------------------------------------------------------------------------------------------------------------------------------------------------------------------------------------------------------------------------------------------------------------------------------------------------------------------------------------------------------------------------------------------------------------------------------------------------------------------------------------------------------------------------------------------------------------------------------------------------------------------------------------------------------------------------------------------------------------------------------------------------------------------------------------------------------------------------------------------------------------------------------------------------------------------------------------------------------------------------------------------------------------------------------------------------------------------------------------------------------------------------------------------------------------------------------------------------------------------------------------------------------------------------------------------------------------------------------------------------------------------------------------------------------------------------------------------------------------------------------------------------------------------------------------------------------------------------------------------------------------------------------------------------------------------------------------------------------------------------------------------------------------------------------------------------------------------------------------------------------------------------------------------------------------------------------|------------------------------------------------------------------------------------------------------------------------------------------------------------------------------------------------------------------------------------------------|
|                                                                                                                                                                                                                                                                                                                                                                                                                                                                                                                                                                                                                                                                                                                                                                                                                                                                                                                                                                                                                                                                                                                                                                                                                                                                                                                                                                                                                                                                                                                                                                                                                                                                                                                                                                                                                                                                                                                                                                                                                                                            | ety hazard - correction is needed<br>commended for safety enhancement<br>ots attention/repair or monitoring                                                                                                                                    |
|                                                                                                                                                                                                                                                                                                                                                                                                                                                                                                                                                                                                                                                                                                                                                                                                                                                                                                                                                                                                                                                                                                                                                                                                                                                                                                                                                                                                                                                                                                                                                                                                                                                                                                                                                                                                                                                                                                                                                                                                                                                            | of lifespan*   ☑ Not fully visible*<br>on*    □ Evidence of poor drainage*                                                                                                                                                                     |
| □ Appears serviceable       □ Not Functional*       □ Unsafe*       □ Worn*       □ Near end of the properties of the proper | * ☐ Surface raised* ☐ Surface settled* Other* Recommend railing around pool(5) near the driveway connection; recommend setting from the rear concrete sidewalk below the pool;                                                                 |
| ■ Appears serviceable    □ Not Functional*    □ Unsafe*    □ Worn*    □ Near end of the serviceable    □ Not Functional*                                                                                                                                                                                                                                                                                                                                                                                                                                                                                                                                                                                                                                                                                                                                                                                                                                                                                                                                                                                                                                                                                                                                                                                                                                                                                                                                                                                                                                                                                                                                                                                                                                                                                                                                                                                                                                                                                                                                   | ncrete Stucco Block  of lifespan* Not fully visible* enetration* No drainage openings*                                                                                                                                                         |
| 4 Patio  □ N/A  LOCATION(S): Rear Yard  ☑ Appears serviceable  □ Not Functional*  □ Unsafe*  □ Worn*  □ Near end of  □ No cracks found  □ Concrete is above*  □ Evidence of*                                                                                                                                                                                                                                                                                                                                                                                                                                                                                                                                                                                                                                                                                                                                                                                                                                                                                                                                                                                                                                                                                                                                                                                                                                                                                                                                                                                                                                                                                                                                                                                                                                                                                                                                                                                                                                                                               | Concrete ☐ Brick ☐ N/A  of lifespan* ☒ Not fully visible*  * ☐ Surface raised* ☐ Surface settled*                                                                                                                                              |
|                                                                                                                                                                                                                                                                                                                                                                                                                                                                                                                                                                                                                                                                                                                                                                                                                                                                                                                                                                                                                                                                                                                                                                                                                                                                                                                                                                                                                                                                                                                                                                                                                                                                                                                                                                                                                                                                                                                                                                                                                                                            | , – ,                                                                                                                                                                                                                                          |
| ☐ Cracks ☑ Moisture damage (2) (3) ☐ Deck appears un ☑ Flashing not sealed to concrete. ☐ Earth-to-wood ☐ Porch* ☐ Steps* ☐ Unable to                                                                                                                                                                                                                                                                                                                                                                                                                                                                                                                                                                                                                                                                                                                                                                                                                                                                                                                                                                                                                                                                                                                                                                                                                                                                                                                                                                                                                                                                                                                                                                                                                                                                                                                                                                                                                                                                                                                      | B Rear(Bedroom4) C of lifespan* Not fully visible* Posts need asound (1) (2) (A) (B) (C) od contact (3) (A) (B) (C) Uneven* Railing of allowing water to roll around onto the wood decking concrete patio off the 4th bedroom is leaking water |
| 7 Fences & Gates                                                                                                                                                                                                                                                                                                                                                                                                                                                                                                                                                                                                                                                                                                                                                                                                                                                                                                                                                                                                                                                                                                                                                                                                                                                                                                                                                                                                                                                                                                                                                                                                                                                                                                                                                                                                                                                                                                                                                                                                                                           | of lifespan* ☑ Not fully visible*<br>☐ Boards are                                                                                                                                                                                              |
| □ No cracks □ Common cracks □ Major cracks (2) □ Fence heigh □ Gate(s) need □ Self closing device is missing arou □ Comments: The front right gate doesn't meet the pool fencing requirements; this gate should self close and self latch. (4)                                                                                                                                                                                                                                                                                                                                                                                                                                                                                                                                                                                                                                                                                                                                                                                                                                                                                                                                                                                                                                                                                                                                                                                                                                                                                                                                                                                                                                                                                                                                                                                                                                                                                                                                                                                                             | und pool* ☐ Post rusted & leaning*                                                                                                                                                                                                             |