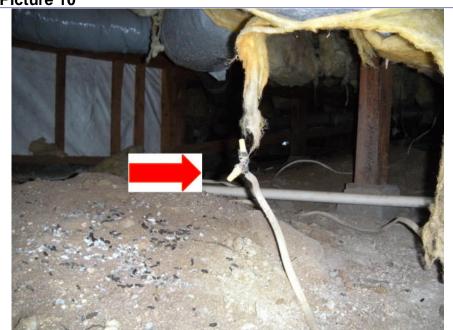

it Home\ Inspections}$ 

# Page 21 PICTURES PAGE

Client: Bill & Laura Homeowner

Schedule Date: Saturday, December 1, 2012

# **Subject Property**

1234 Main St

Granite Bay, CA 95746

## Picture 7



Two wires are connected to one breaker and one of these wires is too small for the breaker size in the main electrical panel. (2)(4)

**Report #:** 1234120112

# Picture 8



Wires pass through unprotected openings in the bottom of the main electrical panel. (2)(4)

Buy Right Home Inspections

# Page 22 PICTURES PAGE

Client: Bill & Laura Homeowner

Schedule Date: Saturday, December 1, 2012

## **Subject Property**

1234 Main St

Granite Bay, CA 95746

## Picture 9



The 20 amp breaker labeled "VACUUM" is damaged in the main electrical panel. (2)(4)

**Report #:** 1234120112

# Picture 10



Exposed wires were found at the rear patio near the pool light switch conduit and in the crawl space in the area below the kitchen; these are required to terminate inside a covered junction box. (4)

# Page 23 PICTURES PAGE

Client: Bill & Laura Homeowner

Schedule Date: Saturday, December 1, 2012

# **Subject Property**

1234 Main St

Granite Bay, CA 95746

#### Picture 11



The attic insulation has been moved aside in various areas of the attic leaving areas uninsulated.

**Report #:** 1234120112

## Picture 12



The two car garage vehicle door is buckled near the top; recommend further evaluation and repairs by a licensed garage door contractor. (2)

# Page 24 PICTURES PAGE

Client: Bill & Laura Homeowner

Schedule Date: Saturday, December 1, 2012

# **Subject Property**

1234 Main