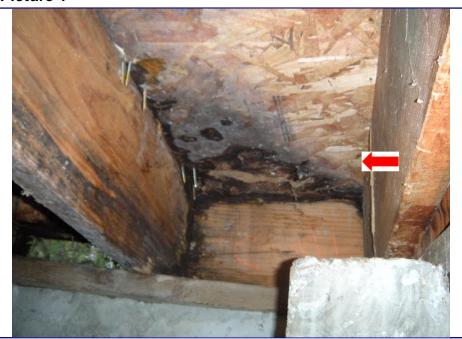

© I.T.A Copyright 1993/2000

| Page 4 GROUNDS                                                                                                                                                                                                                                                                                                                                                                                                                                                                                                                                                                                                                                                                                                                                                                                                                                                                                                                                                                                                                                                                                                                                                                                                                                                                                                                                                                                                                                                                                                                                                                                                                                                                                                                                                                                                                                                                                                                                                                                                                                             | Report #: 1234120112                                                                                                                                                                                                                           |
|------------------------------------------------------------------------------------------------------------------------------------------------------------------------------------------------------------------------------------------------------------------------------------------------------------------------------------------------------------------------------------------------------------------------------------------------------------------------------------------------------------------------------------------------------------------------------------------------------------------------------------------------------------------------------------------------------------------------------------------------------------------------------------------------------------------------------------------------------------------------------------------------------------------------------------------------------------------------------------------------------------------------------------------------------------------------------------------------------------------------------------------------------------------------------------------------------------------------------------------------------------------------------------------------------------------------------------------------------------------------------------------------------------------------------------------------------------------------------------------------------------------------------------------------------------------------------------------------------------------------------------------------------------------------------------------------------------------------------------------------------------------------------------------------------------------------------------------------------------------------------------------------------------------------------------------------------------------------------------------------------------------------------------------------------------|------------------------------------------------------------------------------------------------------------------------------------------------------------------------------------------------------------------------------------------------|
|                                                                                                                                                                                                                                                                                                                                                                                                                                                                                                                                                                                                                                                                                                                                                                                                                                                                                                                                                                                                                                                                                                                                                                                                                                                                                                                                                                                                                                                                                                                                                                                                                                                                                                                                                                                                                                                                                                                                                                                                                                                            | ety hazard - correction is needed<br>commended for safety enhancement<br>ots attention/repair or monitoring                                                                                                                                    |
|                                                                                                                                                                                                                                                                                                                                                                                                                                                                                                                                                                                                                                                                                                                                                                                                                                                                                                                                                                                                                                                                                                                                                                                                                                                                                                                                                                                                                                                                                                                                                                                                                                                                                                                                                                                                                                                                                                                                                                                                                                                            | of lifespan*   ☑ Not fully visible*<br>on*    □ Evidence of poor drainage*                                                                                                                                                                     |
| □ Appears serviceable       □ Not Functional*       □ Unsafe*       □ Worn*       □ Near end of the properties of the proper | * ☐ Surface raised* ☐ Surface settled* Other* Recommend railing around pool(5) near the driveway connection; recommend setting from the rear concrete sidewalk below the pool;                                                                 |
| ■ Appears serviceable    □ Not Functional*    □ Unsafe*    □ Worn*    □ Near end of the serviceable    □ Not Functional*                                                                                                                                                                                                                                                                                                                                                                                                                                                                                                                                                                                                                                                                                                                                                                                                                                                                                                                                                                                                                                                                                                                                                                                                                                                                                                                                                                                                                                                                                                                                                                                                                                                                                                                                                                                                                                                                                                                                   | ncrete Stucco Block  of lifespan* Not fully visible* enetration* No drainage openings*                                                                                                                                                         |
| 4 Patio  □ N/A  LOCATION(S): Rear Yard  ☑ Appears serviceable  □ Not Functional*  □ Unsafe*  □ Worn*  □ Near end of  □ No cracks found  □ Concrete is above*  □ Evidence of*                                                                                                                                                                                                                                                                                                                                                                                                                                                                                                                                                                                                                                                                                                                                                                                                                                                                                                                                                                                                                                                                                                                                                                                                                                                                                                                                                                                                                                                                                                                                                                                                                                                                                                                                                                                                                                                                               | Concrete ☐ Brick ☐ N/A  of lifespan* ☒ Not fully visible*  * ☐ Surface raised* ☐ Surface settled*                                                                                                                                              |
|                                                                                                                                                                                                                                                                                                                                                                                                                                                                                                                                                                                                                                                                                                                                                                                                                                                                                                                                                                                                                                                                                                                                                                                                                                                                                                                                                                                                                                                                                                                                                                                                                                                                                                                                                                                                                                                                                                                                                                                                                                                            | , – ,                                                                                                                                                                                                                                          |
| ☐ Cracks ☑ Moisture damage (2) (3) ☐ Deck appears un ☑ Flashing not sealed to concrete. ☐ Earth-to-wood ☐ Porch* ☐ Steps* ☐ Unable to                                                                                                                                                                                                                                                                                                                                                                                                                                                                                                                                                                                                                                                                                                                                                                                                                                                                                                                                                                                                                                                                                                                                                                                                                                                                                                                                                                                                                                                                                                                                                                                                                                                                                                                                                                                                                                                                                                                      | B Rear(Bedroom4) C of lifespan* Not fully visible* Posts need asound (1) (2) (A) (B) (C) od contact (3) (A) (B) (C) Uneven* Railing of allowing water to roll around onto the wood decking concrete patio off the 4th bedroom is leaking water |
| 7 Fences & Gates                                                                                                                                                                                                                                                                                                                                                                                                                                                                                                                                                                                                                                                                                                                                                                                                                                                                                                                                                                                                                                                                                                                                                                                                                                                                                                                                                                                                                                                                                                                                                                                                                                                                                                                                                                                                                                                                                                                                                                                                                                           | of lifespan* ☑ Not fully visible*<br>☐ Boards are                                                                                                                                                                                              |
| □ No cracks □ Common cracks □ Major cracks (2) □ Fence heigh □ Gate(s) need □ Self closing device is missing arou □ Comments: The front right gate doesn't meet the pool fencing requirements; this gate should self close and self latch. (4)                                                                                                                                                                                                                                                                                                                                                                                                                                                                                                                                                                                                                                                                                                                                                                                                                                                                                                                                                                                                                                                                                                                                                                                                                                                                                                                                                                                                                                                                                                                                                                                                                                                                                                                                                                                                             | und pool* ☐ Post rusted & leaning*                                                                                                                                                                                                             |