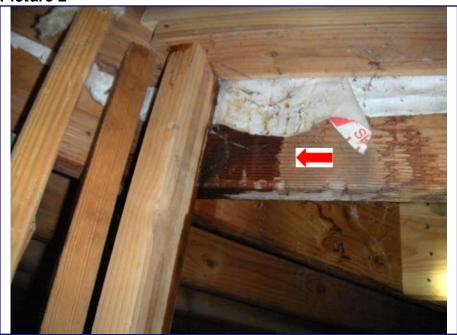

© I.T.A Copyright 1993/2000

| Page 4 GROUNDS                                                                                                                                                                                                                                                                                                                                                                                                                                                                                                                                                                                                                                                                                                                                                                                                                                                                                                                                                                                                                                                                                                                                                                                                                                                                                                                                                                                                                                                                                                                                                                                                                                                                                                                                                                                                                                                                                                                                                                                                                                             | Report #: 1234120112                                                                                                                                                                                                                           |
|------------------------------------------------------------------------------------------------------------------------------------------------------------------------------------------------------------------------------------------------------------------------------------------------------------------------------------------------------------------------------------------------------------------------------------------------------------------------------------------------------------------------------------------------------------------------------------------------------------------------------------------------------------------------------------------------------------------------------------------------------------------------------------------------------------------------------------------------------------------------------------------------------------------------------------------------------------------------------------------------------------------------------------------------------------------------------------------------------------------------------------------------------------------------------------------------------------------------------------------------------------------------------------------------------------------------------------------------------------------------------------------------------------------------------------------------------------------------------------------------------------------------------------------------------------------------------------------------------------------------------------------------------------------------------------------------------------------------------------------------------------------------------------------------------------------------------------------------------------------------------------------------------------------------------------------------------------------------------------------------------------------------------------------------------------|------------------------------------------------------------------------------------------------------------------------------------------------------------------------------------------------------------------------------------------------|
|                                                                                                                                                                                                                                                                                                                                                                                                                                                                                                                                                                                                                                                                                                                                                                                                                                                                                                                                                                                                                                                                                                                                                                                                                                                                                                                                                                                                                                                                                                                                                                                                                                                                                                                                                                                                                                                                                                                                                                                                                                                            | ety hazard - correction is needed<br>commended for safety enhancement<br>ots attention/repair or monitoring                                                                                                                                    |
|                                                                                                                                                                                                                                                                                                                                                                                                                                                                                                                                                                                                                                                                                                                                                                                                                                                                                                                                                                                                                                                                                                                                                                                                                                                                                                                                                                                                                                                                                                                                                                                                                                                                                                                                                                                                                                                                                                                                                                                                                                                            | of lifespan*   ☑ Not fully visible*<br>on*    □ Evidence of poor drainage*                                                                                                                                                                     |
| □ Appears serviceable       □ Not Functional*       □ Unsafe*       □ Worn*       □ Near end of the properties of the proper | * ☐ Surface raised* ☐ Surface settled* Other* Recommend railing around pool(5) near the driveway connection; recommend setting from the rear concrete sidewalk below the pool;                                                                 |
| ■ Appears serviceable    □ Not Functional*    □ Unsafe*    □ Worn*    □ Near end of the serviceable    □ Not Functional*                                                                                                                                                                                                                                                                                                                                                                                                                                                                                                                                                                                                                                                                                                                                                                                                                                                                                                                                                                                                                                                                                                                                                                                                                                                                                                                                                                                                                                                                                                                                                                                                                                                                                                                                                                                                                                                                                                                                   | ncrete Stucco Block  of lifespan* Not fully visible* enetration* No drainage openings*                                                                                                                                                         |
| 4 Patio  □ N/A  LOCATION(S): Rear Yard  ☑ Appears serviceable  □ Not Functional*  □ Unsafe*  □ Worn*  □ Near end of  □ No cracks found  □ Concrete is above*  □ Evidence of*                                                                                                                                                                                                                                                                                                                                                                                                                                                                                                                                                                                                                                                                                                                                                                                                                                                                                                                                                                                                                                                                                                                                                                                                                                                                                                                                                                                                                                                                                                                                                                                                                                                                                                                                                                                                                                                                               | Concrete ☐ Brick ☐ N/A  of lifespan* ☒ Not fully visible*  * ☐ Surface raised* ☐ Surface settled*                                                                                                                                              |
|                                                                                                                                                                                                                                                                                                                                                                                                                                                                                                                                                                                                                                                                                                                                                                                                                                                                                                                                                                                                                                                                                                                                                                                                                                                                                                                                                                                                                                                                                                                                                                                                                                                                                                                                                                                                                                                                                                                                                                                                                                                            | , – ,                                                                                                                                                                                                                                          |
| ☐ Cracks ☑ Moisture damage (2) (3) ☐ Deck appears un ☑ Flashing not sealed to concrete. ☐ Earth-to-wood ☐ Porch* ☐ Steps* ☐ Unable to                                                                                                                                                                                                                                                                                                                                                                                                                                                                                                                                                                                                                                                                                                                                                                                                                                                                                                                                                                                                                                                                                                                                                                                                                                                                                                                                                                                                                                                                                                                                                                                                                                                                                                                                                                                                                                                                                                                      | B Rear(Bedroom4) C of lifespan* Not fully visible* Posts need asound (1) (2) (A) (B) (C) od contact (3) (A) (B) (C) Uneven* Railing of allowing water to roll around onto the wood decking concrete patio off the 4th bedroom is leaking water |
| 7 Fences & Gates                                                                                                                                                                                                                                                                                                                                                                                                                                                                                                                                                                                                                                                                                                                                                                                                                                                                                                                                                                                                                                                                                                                                                                                                                                                                                                                                                                                                                                                                                                                                                                                                                                                                                                                                                                                                                                                                                                                                                                                                                                           | of lifespan* ☑ Not fully visible*<br>☐ Boards are                                                                                                                                                                                              |
| □ No cracks □ Common cracks □ Major cracks (2) □ Fence heigh □ Gate(s) need □ Self closing device is missing arou □ Comments: The front right gate doesn't meet the pool fencing requirements; this gate should self close and self latch. (4)                                                                                                                                                                                                                                                                                                                                                                                                                                                                                                                                                                                                                                                                                                                                                                                                                                                                                                                                                                                                                                                                                                                                                                                                                                                                                                                                                                                                                                                                                                                                                                                                                                                                                                                                                                                                             | und pool* ☐ Post rusted & leaning*                                                                                                                                                                                                             |