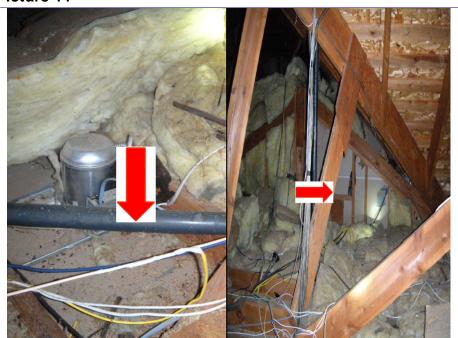

es pass through unprotected openings in the bottom of the main electrical panel. (2)(4)

Buy Right Home Inspections

# Page 22 PICTURES PAGE

Client: Bill & Laura Homeowner

Schedule Date: Saturday, December 1, 2012

## **Subject Property**

1234 Main St

Granite Bay, CA 95746

## Picture 9



The 20 amp breaker labeled "VACUUM" is damaged in the main electrical panel. (2)(4)

**Report #:** 1234120112

# Picture 10



Exposed wires were found at the rear patio near the pool light switch conduit and in the crawl space in the area below the kitchen; these are required to terminate inside a covered junction box. (4)

# Page 23 PICTURES PAGE

Client: Bill & Laura Homeowner

Schedule Date: Saturday, December 1, 2012

# **Subject Property**

1234 Main St

Granite Bay, CA 95746

#### Picture 11



The attic insulation has been moved aside in various areas of the attic leaving areas uninsulated.

**Report #:** 1234120112

## Picture 12



The two car garage vehicle door is buckled near the top; recommend further evaluation and repairs by a licensed garage door contractor. (2)

# Page 24 PICTURES PAGE

Client: Bill & Laura Homeowner

Schedule Date: Saturday, December 1, 2012

# **Subject Property**

1234 Main St

Granite Bay, CA 95746

## Picture 13



The down draft ducting improperly terminates in the crawl space; this is required to terminate at an exterior location. (2)

**Report #:** 1234120112

# Picture 14



The master bathroom shower drain is leaking in the crawl space; recommend sealing the drain troth to stop the leaking. (2)(3)

Buy Right Home Inspections