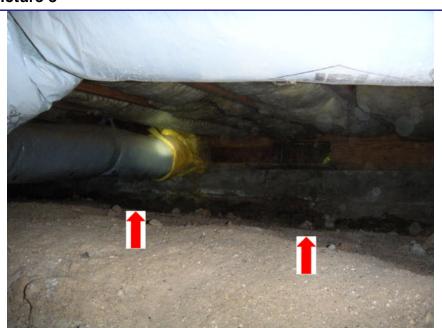

© I.T.A Copyright 1993/2000

| Page 4 GROUNDS                                                                                                                                                                                                                                                                                                                                                                                                                                                                                                                                                                                                                                                                                                                                                                                                                                                                                                                                                                                                                                                                                                                                                                                                                                                                                                                                                                                                                                                                                                                                                                                                                                                                                                                                                                                                                                                                                                                                                                                                                                             | Report #: 1234120112                                                                                                                                                                                                                           |
|------------------------------------------------------------------------------------------------------------------------------------------------------------------------------------------------------------------------------------------------------------------------------------------------------------------------------------------------------------------------------------------------------------------------------------------------------------------------------------------------------------------------------------------------------------------------------------------------------------------------------------------------------------------------------------------------------------------------------------------------------------------------------------------------------------------------------------------------------------------------------------------------------------------------------------------------------------------------------------------------------------------------------------------------------------------------------------------------------------------------------------------------------------------------------------------------------------------------------------------------------------------------------------------------------------------------------------------------------------------------------------------------------------------------------------------------------------------------------------------------------------------------------------------------------------------------------------------------------------------------------------------------------------------------------------------------------------------------------------------------------------------------------------------------------------------------------------------------------------------------------------------------------------------------------------------------------------------------------------------------------------------------------------------------------------|------------------------------------------------------------------------------------------------------------------------------------------------------------------------------------------------------------------------------------------------|
|                                                                                                                                                                                                                                                                                                                                                                                                                                                                                                                                                                                                                                                                                                                                                                                                                                                                                                                                                                                                                                                                                                                                                                                                                                                                                                                                                                                                                                                                                                                                                                                                                                                                                                                                                                                                                                                                                                                                                                                                                                                            | ety hazard - correction is needed<br>commended for safety enhancement<br>ots attention/repair or monitoring                                                                                                                                    |
|                                                                                                                                                                                                                                                                                                                                                                                                                                                                                                                                                                                                                                                                                                                                                                                                                                                                                                                                                                                                                                                                                                                                                                                                                                                                                                                                                                                                                                                                                                                                                                                                                                                                                                                                                                                                                                                                                                                                                                                                                                                            | of lifespan*   ☑ Not fully visible*<br>on*    □ Evidence of poor drainage*                                                                                                                                                                     |
| □ Appears serviceable       □ Not Functional*       □ Unsafe*       □ Worn*       □ Near end of the properties of the proper | * ☐ Surface raised* ☐ Surface settled* Other* Recommend railing around pool(5) near the driveway connection; recommend setting from the rear concrete sidewalk below the pool;                                                                 |
| ■ Appears serviceable    □ Not Functional*    □ Unsafe*    □ Worn*    □ Near end of the serviceable    □ Not Functional*                                                                                                                                                                                                                                                                                                                                                                                                                                                                                                                                                                                                                                                                                                                                                                                                                                                                                                                                                                                                                                                                                                                                                                                                                                                                                                                                                                                                                                                                                                                                                                                                                                                                                                                                                                                                                                                                                                                                   | ncrete Stucco Block  of lifespan* Not fully visible* enetration* No drainage openings*                                                                                                                                                         |
| 4 Patio  □ N/A  LOCATION(S): Rear Yard  ☑ Appears serviceable  □ Not Functional*  □ Unsafe*  □ Worn*  □ Near end of  □ No cracks found  □ Concrete is above*  □ Evidence of*                                                                                                                                                                                                                                                                                                                                                                                                                                                                                                                                                                                                                                                                                                                                                                                                                                                                                                                                                                                                                                                                                                                                                                                                                                                                                                                                                                                                                                                                                                                                                                                                                                                                                                                                                                                                                                                                               | Concrete ☐ Brick ☐ N/A  of lifespan* ☒ Not fully visible*  * ☐ Surface raised* ☐ Surface settled*                                                                                                                                              |
|                                                                                                                                                                                                                                                                                                                                                                                                                                                                                                                                                                                                                                                                                                                                                                                                                                                                                                                                                                                                                                                                                                                                                                                                                                                                                                                                                                                                                                                                                                                                                                                                                                                                                                                                                                                                                                                                                                                                                                                                                                                            | , – ,                                                                                                                                                                                                                                          |
| ☐ Cracks ☑ Moisture damage (2) (3) ☐ Deck appears un ☑ Flashing not sealed to concrete. ☐ Earth-to-wood ☐ Porch* ☐ Steps* ☐ Unable to                                                                                                                                                                                                                                                                                                                                                                                                                                                                                                                                                                                                                                                                                                                                                                                                                                                                                                                                                                                                                                                                                                                                                                                                                                                                                                                                                                                                                                                                                                                                                                                                                                                                                                                                                                                                                                                                                                                      | B Rear(Bedroom4) C of lifespan* Not fully visible* Posts need asound (1) (2) (A) (B) (C) od contact (3) (A) (B) (C) Uneven* Railing of allowing water to roll around onto the wood decking concrete patio off the 4th bedroom is leaking water |
| 7 Fences & Gates                                                                                                                                                                                                                                                                                                                                                                                                                                                                                                                                                                                                                                                                                                                                                                                                                                                                                                                                                                                                                                                                                                                                                                                                                                                                                                                                                                                                                                                                                                                                                                                                                                                                                                                                                                                                                                                                                                                                                                                                                                           | of lifespan* ☑ Not fully visible*<br>☐ Boards are                                                                                                                                                                                              |
| □ No cracks □ Common cracks □ Major cracks (2) □ Fence heigh □ Gate(s) need □ Self closing device is missing arou □ Comments: The front right gate doesn't meet the pool fencing requirements; this gate should self close and self latch. (4)                                                                                                                                                                                                                                                                                                                                                                                                                                                                                                                                                                                                                                                                                                                                                                                                                                                                                                                                                                                                                                                                                                                                                                                                                                                                                                                                                                                                                                                                                                                                                                                                                                                                                                                                                                                                             | und pool* ☐ Post rusted & leaning*                                                                                                                                                                                                             |