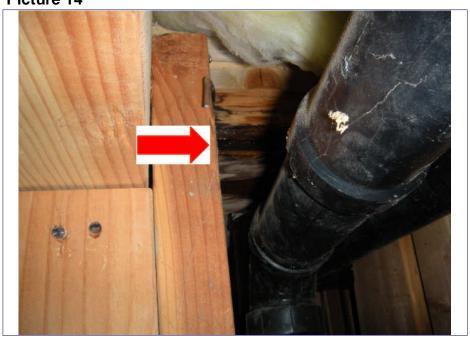

© I.T.A Copyright 1993/2000

| Page 4 GROUNDS                                                                                                                                                                                                                                                                                                                                                                                                                                                                                                                                                                                                                                                                                                                                                                                                                                                                                                                                                                                                                                                                                                                                                                                                                                                                                                                                                                                                                                                                                                                                                                                                                                                                                                                                                                                                                                                                                                                                                                                                                                             | Report #: 1234120112                                                                                                                                                                                                                           |
|------------------------------------------------------------------------------------------------------------------------------------------------------------------------------------------------------------------------------------------------------------------------------------------------------------------------------------------------------------------------------------------------------------------------------------------------------------------------------------------------------------------------------------------------------------------------------------------------------------------------------------------------------------------------------------------------------------------------------------------------------------------------------------------------------------------------------------------------------------------------------------------------------------------------------------------------------------------------------------------------------------------------------------------------------------------------------------------------------------------------------------------------------------------------------------------------------------------------------------------------------------------------------------------------------------------------------------------------------------------------------------------------------------------------------------------------------------------------------------------------------------------------------------------------------------------------------------------------------------------------------------------------------------------------------------------------------------------------------------------------------------------------------------------------------------------------------------------------------------------------------------------------------------------------------------------------------------------------------------------------------------------------------------------------------------|------------------------------------------------------------------------------------------------------------------------------------------------------------------------------------------------------------------------------------------------|
|                                                                                                                                                                                                                                                                                                                                                                                                                                                                                                                                                                                                                                                                                                                                                                                                                                                                                                                                                                                                                                                                                                                                                                                                                                                                                                                                                                                                                                                                                                                                                                                                                                                                                                                                                                                                                                                                                                                                                                                                                                                            | ety hazard - correction is needed<br>commended for safety enhancement<br>ots attention/repair or monitoring                                                                                                                                    |
|                                                                                                                                                                                                                                                                                                                                                                                                                                                                                                                                                                                                                                                                                                                                                                                                                                                                                                                                                                                                                                                                                                                                                                                                                                                                                                                                                                                                                                                                                                                                                                                                                                                                                                                                                                                                                                                                                                                                                                                                                                                            | of lifespan*   ☑ Not fully visible*<br>on*    □ Evidence of poor drainage*                                                                                                                                                                     |
| □ Appears serviceable       □ Not Functional*       □ Unsafe*       □ Worn*       □ Near end of the properties of the proper | * ☐ Surface raised* ☐ Surface settled* Other* Recommend railing around pool(5) near the driveway connection; recommend setting from the rear concrete sidewalk below the pool;                                                                 |
| ■ Appears serviceable    □ Not Functional*    □ Unsafe*    □ Worn*    □ Near end of the serviceable    □ Not Functional*                                                                                                                                                                                                                                                                                                                                                                                                                                                                                                                                                                                                                                                                                                                                                                                                                                                                                                                                                                                                                                                                                                                                                                                                                                                                                                                                                                                                                                                                                                                                                                                                                                                                                                                                                                                                                                                                                                                                   | ncrete Stucco Block  of lifespan* Not fully visible* enetration* No drainage openings*                                                                                                                                                         |
| 4 Patio  □ N/A  LOCATION(S): Rear Yard  ☑ Appears serviceable  □ Not Functional*  □ Unsafe*  □ Worn*  □ Near end of  □ No cracks found  □ Concrete is above*  □ Evidence of*                                                                                                                                                                                                                                                                                                                                                                                                                                                                                                                                                                                                                                                                                                                                                                                                                                                                                                                                                                                                                                                                                                                                                                                                                                                                                                                                                                                                                                                                                                                                                                                                                                                                                                                                                                                                                                                                               | Concrete ☐ Brick ☐ N/A  of lifespan* ☒ Not fully visible*  * ☐ Surface raised* ☐ Surface settled*                                                                                                                                              |
|                                                                                                                                                                                                                                                                                                                                                                                                                                                                                                                                                                                                                                                                                                                                                                                                                                                                                                                                                                                                                                                                                                                                                                                                                                                                                                                                                                                                                                                                                                                                                                                                                                                                                                                                                                                                                                                                                                                                                                                                                                                            | , – ,                                                                                                                                                                                                                                          |
| ☐ Cracks ☑ Moisture damage (2) (3) ☐ Deck appears un ☑ Flashing not sealed to concrete. ☐ Earth-to-wood ☐ Porch* ☐ Steps* ☐ Unable to                                                                                                                                                                                                                                                                                                                                                                                                                                                                                                                                                                                                                                                                                                                                                                                                                                                                                                                                                                                                                                                                                                                                                                                                                                                                                                                                                                                                                                                                                                                                                                                                                                                                                                                                                                                                                                                                                                                      | B Rear(Bedroom4) C of lifespan* Not fully visible* Posts need asound (1) (2) (A) (B) (C) od contact (3) (A) (B) (C) Uneven* Railing of allowing water to roll around onto the wood decking concrete patio off the 4th bedroom is leaking water |
| 7 Fences & Gates                                                                                                                                                                                                                                                                                                                                                                                                                                                                                                                                                                                                                                                                                                                                                                                                                                                                                                                                                                                                                                                                                                                                                                                                                                                                                                                                                                                                                                                                                                                                                                                                                                                                                                                                                                                                                                                                                                                                                                                                                                           | of lifespan* ☑ Not fully visible*<br>☐ Boards are                                                                                                                                                                                              |
| □ No cracks □ Common cracks □ Major cracks (2) □ Fence heigh □ Gate(s) need □ Self closing device is missing arou □ Comments: The front right gate doesn't meet the pool fencing requirements; this gate should self close and self latch. (4)                                                                                                                                                                                                                                                                                                                                                                                                                                                                                                                                                                                                                                                                                                                                                                                                                                                                                                                                                                                                                                                                                                                                                                                                                                                                                                                                                                                                                                                                                                                                                                                                                                                                                                                                                                                                             | und pool* ☐ Post rusted & leaning*                                                                                                                                                                                                             |