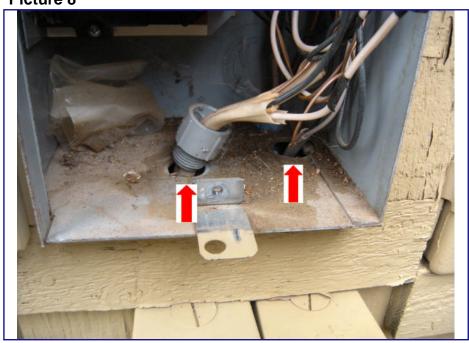

ember 1, 2012

# **Subject Property**

1234 Main St

Granite Bay, CA 95746

## Picture 5



The right side water heater closet is missing the firewall at the wall leaving the interior wall and attic exposed. (2)(4)

**Report #**:1234120112

## Picture 6



The exterior coating is damaged allowing the insulation to partially fall off various HVAC ducts in the crawl space; recommend repairing as necessary.

 $Buy\ Right\ {\it Home\ Inspections}$ 

# Page 21 PICTURES PAGE

Client: Bill & Laura Homeowner

Schedule Date: Saturday, December 1, 2012

# **Subject Property**

1234 Main St

Granite Bay, CA 95746

## Picture 7



Two wires are connected to one breaker and one of these wires is too small for the breaker size in the main electrical panel. (2)(4)

**Report #:** 1234120112

# Picture 8



Wires pass through unprotected openings in the bottom of the main electrical panel. (2)(4)

Buy Right Home Inspections

# Page 22 PICTURES PAGE

Client: Bill & Laura Homeowner

Schedule Date: Saturday, December 1, 2012

## **Subject Property**

1234 Main St

Granite Bay, CA 95746

## Picture 9



The 20 amp breaker labeled "VACUUM" is damaged in the main electrical panel. (2)(4)

**Report #:** 1234120112

# Picture 10



Exposed wires were found at the rear patio near the pool light switch conduit and in the crawl space in the area below the kitchen; these are required to terminate inside a covered junction box. (4)

# Page 23 PICTURES PAGE

Client: Bill & Laura Homeowner

Schedule Date: Saturday, December 1, 2012

# **Subject Property**

1234 Main St

Granite Bay, CA 95746

#### Picture