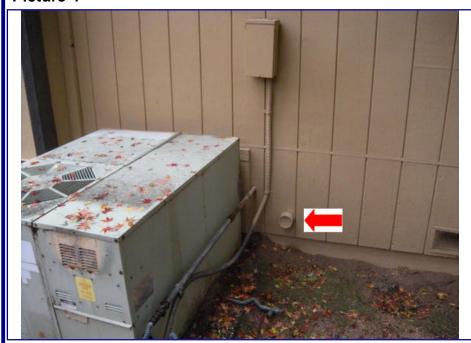

e flashing at the main rear patio is not sealed to the concrete allowing water to roll around onto the wood decking causing moisture damage below. (3)

**Report #:**1234120112

## Picture 2



The concrete patio off the 4th bedroom is leaking water onto the wood decking below near the dining nook/house connection. (3)

Buy Right Home Inspections

# Page 19 PICTURES PAGE

Client: Bill & Laura Homeowner

Schedule Date: Saturday, December 1, 2012

# Subject Property

1234 Main St

Granite Bay, CA 95746

#### Picture 3



The front gutters are allowing water to drain over into the front planter bed below the living room and dining room windows; this area is over saturated causing moisture at the foundation and soil in the crawl space behind this area.

**Report #:**1234120112

#### Picture 4



The waste line clean out cap on the right side of the house is not a removable, permanent type; this is the construction test cap left in place. \*

Buy Right Home Inspections

© I.T.A Copyright 1993/2000

# Page 20 PICTURES PAGE

Client: Bill & Laura Homeowner

Schedule Date: Saturday, December 1, 2012

# **Subject Property**

1234 Main St

Granite Bay, CA 95746

## Picture 5



The right side water heater closet is missing the firewall at the wall leaving the interior wall and attic exposed. (2)(4)

**Report #**:1234120112

## Picture 6



The exterior coating is damaged allowing the insulation to partially fall off various HVAC ducts in the crawl space; recommend repairing as necessary.

 $Buy\ Right\ {\it Home\ Inspections}$ 

# Page 21 PICTURES PAGE

Client: Bill & Laura Homeowner