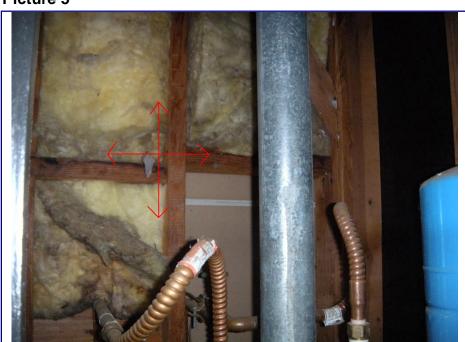

ill & Laura Homeowner

Schedule Date: Saturday, December 1, 2012

# Subject Property

1234 Main St

Granite Bay, CA 95746

#### Picture 3



The front gutters are allowing water to drain over into the front planter bed below the living room and dining room windows; this area is over saturated causing moisture at the foundation and soil in the crawl space behind this area.

**Report #:**1234120112

#### Picture 4



The waste line clean out cap on the right side of the house is not a removable, permanent type; this is the construction test cap left in place. \*

Buy Right Home Inspections

© I.T.A Copyright 1993/2000

# Page 20 PICTURES PAGE

Client: Bill & Laura Homeowner

Schedule Date: Saturday, December 1, 2012

# **Subject Property**

1234 Main St

Granite Bay, CA 95746

## Picture 5



The right side water heater closet is missing the firewall at the wall leaving the interior wall and attic exposed. (2)(4)

**Report #**:1234120112

## Picture 6



The exterior coating is damaged allowing the insulation to partially fall off various HVAC ducts in the crawl space; recommend repairing as necessary.

 $Buy\ Right\ {\it Home\ Inspections}$ 

# Page 21 PICTURES PAGE

Client: Bill & Laura Homeowner

Schedule Date: Saturday, December 1, 2012

# **Subject Property**

1234 Main St

Granite Bay, CA 95746

## Picture 7



Two wires are connected to one breaker and one of these wires is too small for the breaker size in the main electrical panel. (2)(4)

**Report #:** 1234120112

# Picture 8



Wires pass through unprotected openings in the bottom of the main electrical panel. (2)(